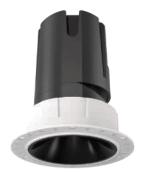

## INDOOR / DOWNLIGHTS / ZENITH / ZENITH IP65R TRIMLESS

## Item code 86.D086.1331.02

- Installation and wiring of luminaire must be in accordance with all applicable local codes.
- Installation, inspection, and maintenance of luminaires should be performed by a qualified
- electrician.
- DO NOT make or alter any open holes in the luminaire. Do not modify the luminaire.
- DO NOT install damaged product.
- Make sure electrical power is OFF before and during installation and maintenance.
- Make sure the equipment is properly grounded.
- Make sure the supply voltage is same as the rated fixture voltage.