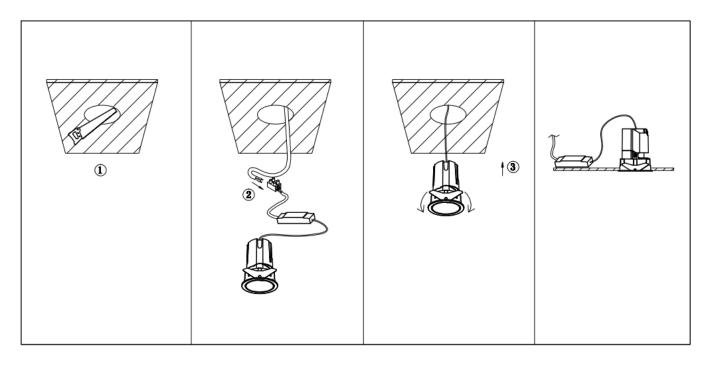

## Item code 86.D086.1331.02

- Installation and wiring of luminaire must be in accordance with all applicable local codes.
- Installation, inspection, and maintenance of luminaires should be performed by a qualified
- electrician.
- DO NOT make or alter any open holes in the luminaire. Do not modify the luminaire.
- DO NOT install damaged product.
- Make sure electrical power is OFF before and during installation and maintenance.
- Make sure the equipment is properly grounded.
- Make sure the supply voltage is same as the rated fixture voltage.

Cut out in the right size: 86.D084.0\*\*\*.\*\* 55mm, 86.D084.1\*\*\*.\*\*75mm ,86.D084.2\*\*\*.\*\*95mm,86.D085.0\*\*\*.\*\*55\*55mm,86.D085.1\*\*\*.\*\*75\*75mm

86.D085.2\*\*\*.\*\*95\*95mm,86.D086.0\*\*\*.\*\*57mm,86.D086.1\*\*\*.\*\* 77mm,86.D086.2\*\*\*.\*\*97mm