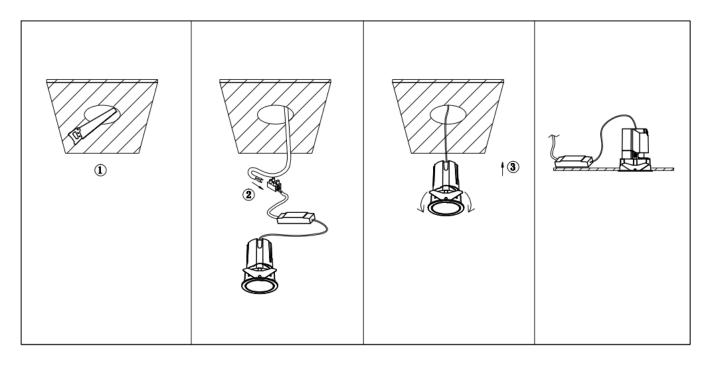

## Item code 86.D086.1333.01

- Installation and wiring of luminaire must be in accordance with all applicable local codes.
- Installation, inspection, and maintenance of luminaires should be performed by a qualified
- electrician.
- DO NOT make or alter any open holes in the luminaire. Do not modify the luminaire.
- DO NOT install damaged product.
- Make sure electrical power is OFF before and during installation and maintenance.
- Make sure the equipment is properly grounded.
- Make sure the supply voltage is same as the rated fixture voltage.

Cut out in the right size: 86.D084.0\*\*\*.\*\* 55mm, 86.D084.1\*\*\*.\*\*75mm ,86.D084.2\*\*\*.\*\*95mm,86.D085.0\*\*\*.\*\*55\*55mm,86.D085.1\*\*\*.\*\*75\*75mm

86.D085.2\*\*\*.\*\*95\*95mm,86.D086.0\*\*\*.\*\*57mm,86.D086.1\*\*\*.\*\* 77mm,86.D086.2\*\*\*.\*\*97mm