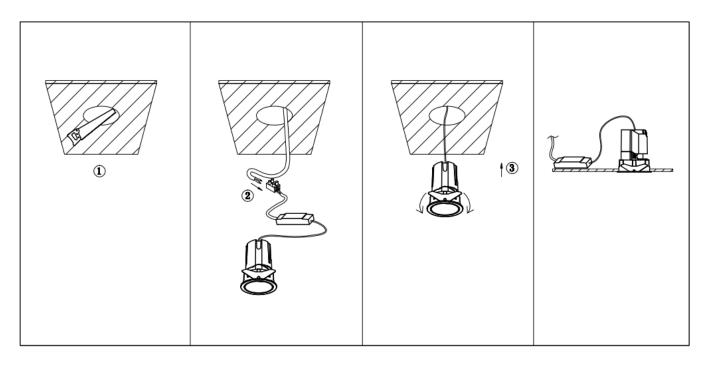

## Item code 86.D086.1333.02

- Installation and wiring of luminaire must be in accordance with all applicable local codes.
- Installation, inspection, and maintenance of luminaires should be performed by a qualified
- electrician.
- DO NOT make or alter any open holes in the luminaire. Do not modify the luminaire.
- DO NOT install damaged product.
- Make sure electrical power is OFF before and during installation and maintenance.
- Make sure the equipment is properly grounded.
- Make sure the supply voltage is same as the rated fixture voltage.

Cut out in the right size: 86.D084.0\*\*\*.\*\* 55mm, 86.D084.1\*\*\*.\*\*75mm ,86.D084.2\*\*\*.\*\*95mm,86.D085.0\*\*\*.\*\*55\*55mm,86.D085.1\*\*\*.\*\*75\*75mm

86.D085.2\*\*\*.\*\*95\*95mm,86.D086.0\*\*\*.\*\*57mm,86.D086.1\*\*\*.\*\* 77mm,86.D086.2\*\*\*.\*\*97mm