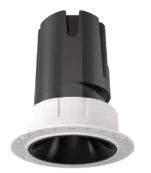

## Item code 86.D086.1333.02

- Installation and wiring of luminaire must be in accordance with all applicable local codes.
- Installation, inspection, and maintenance of luminaires should be performed by a qualified
- electrician.
- DO NOT make or alter any open holes in the luminaire. Do not modify the luminaire.
- DO NOT install damaged product.
- Make sure electrical power is OFF before and during installation and maintenance.
- Make sure the equipment is properly grounded.
- Make sure the supply voltage is same as the rated fixture voltage.