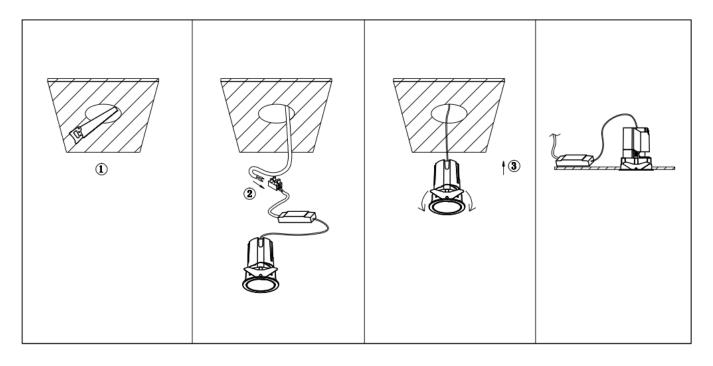

## Item code 86.D086.1341.01

- Installation and wiring of luminaire must be in accordance with all applicable local codes.
- Installation, inspection, and maintenance of luminaires should be performed by a qualified
- electrician.
- DO NOT make or alter any open holes in the luminaire. Do not modify the luminaire.
- DO NOT install damaged product.
- Make sure electrical power is OFF before and during installation and maintenance.
- Make sure the equipment is properly grounded.
- Make sure the supply voltage is same as the rated fixture voltage.

Cut out in the right size: 86.D084.0\*\*\*.\*\* 55mm, 86.D084.1\*\*\*.\*\*75mm ,86.D084.2\*\*\*.\*\*95mm,86.D085.0\*\*\*.\*\*55\*55mm,86.D085.1\*\*\*.\*\*75\*75mm

86.D085.2\*\*\*.\*\*95\*95mm,86.D086.0\*\*\*.\*\*57mm,86.D086.1\*\*\*.\*\* 77mm,86.D086.2\*\*\*.\*\*97mm