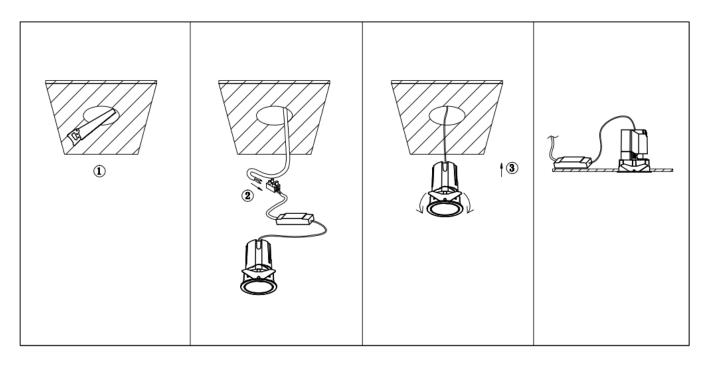

## Item code 86.D086.1341.02

- Installation and wiring of luminaire must be in accordance with all applicable local codes.
- Installation, inspection, and maintenance of luminaires should be performed by a qualified
- electrician.
- DO NOT make or alter any open holes in the luminaire. Do not modify the luminaire.
- DO NOT install damaged product.
- Make sure electrical power is OFF before and during installation and maintenance.
- Make sure the equipment is properly grounded.
- Make sure the supply voltage is same as the rated fixture voltage.