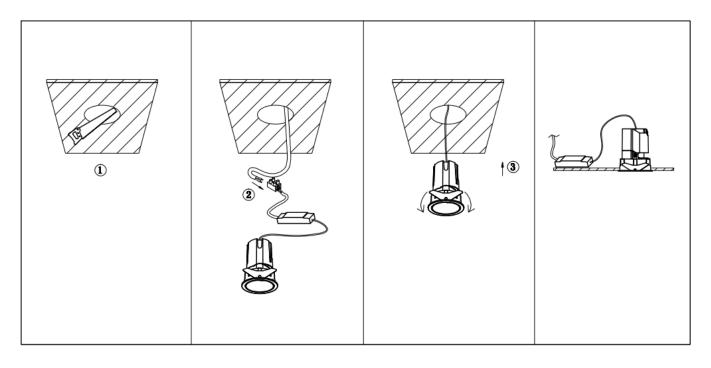

## Item code 86.D086.1343.01

- Installation and wiring of luminaire must be in accordance with all applicable local codes.
- Installation, inspection, and maintenance of luminaires should be performed by a qualified
- electrician.
- DO NOT make or alter any open holes in the luminaire. Do not modify the luminaire.
- DO NOT install damaged product.
- Make sure electrical power is OFF before and during installation and maintenance.
- Make sure the equipment is properly grounded.
- Make sure the supply voltage is same as the rated fixture voltage.

 $Cut \ out \ in \ the \ right \ size: \ 86.D084.0^{***}.^{**} \ 55mm, \ 86.D084.1^{***}.^{**} \ 75mm, \ 86.D084.2^{***}.^{**} \ 95mm, \ 86.D085.0^{***}.^{**} \ 55mm, \ 86.D085.1^{***}.^{**} \ 75^{*} \ 75mm, \ 86.D085.0^{***}.^{**} \ 95mm, \ 86.D085.0^{**}.^{**} \ 95mm, \ 86.D085.0^{**} \ 95mm,$ 

86.D085.2\*\*\*.\*\*95\*95mm,86.D086.0\*\*\*.\*\*57mm,86.D086.1\*\*\*.\*\* 77mm,86.D086.2\*\*\*.\*\*97mm

86.D087.0\*\*\*.\*\*57\*57mm,86.D087.1\*\*\*.\*\* 77\*77mm,86.D087.2\*\*\*.\*\*97\*97mm,86.DS84.1\*\*\*.\*\*75mm,86.DS84.2\*\*\*.\*\*95mm 86.DS85.1\*\*\*.\*\*75\*75mm,86.DS85.2\*\*\*.\*\*95\*95mm,86.DS86.1\*\*\*.\*\* 77mm,86.DS86.2\*\*\*.\*\* 97mm,86.DS87.1\*\*\*.\*\*77\*77mm 86.DS87.2\*\*\*.\*\*97\*97mm,86.D284.0\*\*\*.\*\*128\*67mm,86.D284.1\*\*\*.\*\*179\*91mm,86.D284.2\*\*\*.\*\*223\*112mm 86.D285.0\*\*\*.\*\*122\*60mm,86.D285.1\*\*\*.\*\*164\*77mm,86.D285.2\*\*\*.\*\*207\*95mm,86.D286.0\*\*\*.\*\*128\*67mm 86.D286.1\*\*\*.\*\*180\*90mm,86.D286.2\*\*\*.\*\*225\*111mm,86.D287.0\*\*\*.\*\*118\*58mm,86.D287.1\*\*\*.\*\*165\*77mm 86.D287.2\*\*\*.\*\*209\*97mm