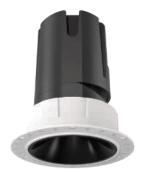

## INDOOR / DOWNLIGHTS / ZENITH / ZENITH IP65R TRIMLESS

## Item code 86.D086.1343.01

- Installation and wiring of luminaire must be in accordance with all applicable local codes.
- Installation, inspection, and maintenance of luminaires should be performed by a qualified
- electrician.
- DO NOT make or alter any open holes in the luminaire. Do not modify the luminaire.
- DO NOT install damaged product.
- Make sure electrical power is OFF before and during installation and maintenance.
- Make sure the equipment is properly grounded.
- Make sure the supply voltage is same as the rated fixture voltage.