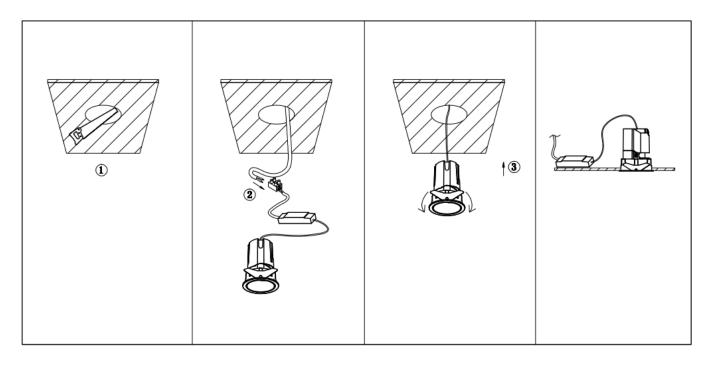

## Item code 86.D086.1343.02

- Installation and wiring of luminaire must be in accordance with all applicable local codes.
- Installation, inspection, and maintenance of luminaires should be performed by a qualified
- electrician.
- DO NOT make or alter any open holes in the luminaire. Do not modify the luminaire.
- DO NOT install damaged product.
- Make sure electrical power is OFF before and during installation and maintenance.
- Make sure the equipment is properly grounded.
- Make sure the supply voltage is same as the rated fixture voltage.

Cut out in the right size: 86.D084.0\*\*\*.\*\* 55mm, 86.D084.1\*\*\*.\*\*75mm ,86.D084.2\*\*\*.\*\*95mm,86.D085.0\*\*\*.\*\*55\*55mm,86.D085.1\*\*\*.\*\*75\*75mm

86.D085.2\*\*\*.\*\*95\*95mm,86.D086.0\*\*\*.\*\*57mm,86.D086.1\*\*\*.\*\* 77mm,86.D086.2\*\*\*.\*\*97mm