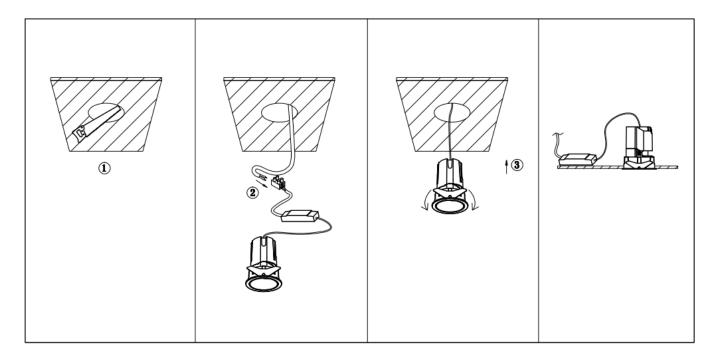

## Item code 86.D086.1411.01

- Installation and wiring of luminaire must be in accordance with all applicable local codes.
- Installation, inspection, and maintenance of luminaires should be performed by a qualified electrician.
- DO NOT make or alter any open holes in the luminaire. Do not modify the luminaire.
- DO NOT install damaged product.
- Make sure electrical power is OFF before and during installation and maintenance.
- Make sure the equipment is properly grounded.
- Make sure the supply voltage is same as the rated fixture voltage.

Cut out in the right size: 86.D084.0\*\*\*.\*\* 55mm, 86.D084.1\*\*\*.\*\*75mm, 86.D084.2\*\*\*.\*\*95mm, 86.D085.1\*\*\*.\*\*55\*55mm, 86.D085.1\*\*\*.\*\*75\*75mm

86.D085.2\*\*\*.\*\*95\*95mm,86.D086.0\*\*\*.\*\*57mm,86.D086.1\*\*\*.\*\* 77mm,86.D086.2\*\*\*.\*\*97mm