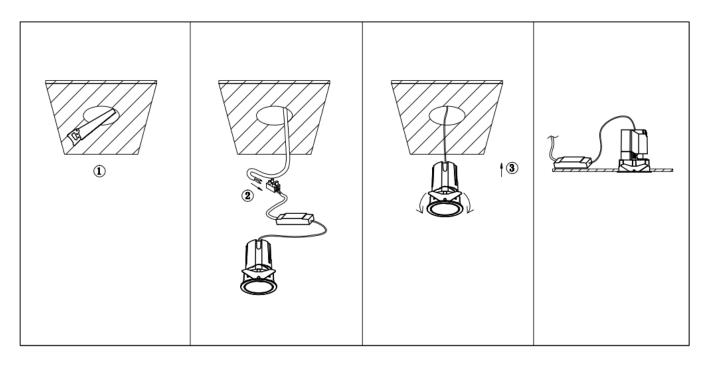

## Item code 86.D086.1411.02

- Installation and wiring of luminaire must be in accordance with all applicable local codes.
- Installation, inspection, and maintenance of luminaires should be performed by a qualified
- electrician.
- DO NOT make or alter any open holes in the luminaire. Do not modify the luminaire.
- DO NOT install damaged product.
- Make sure electrical power is OFF before and during installation and maintenance.
- Make sure the equipment is properly grounded.
- Make sure the supply voltage is same as the rated fixture voltage.