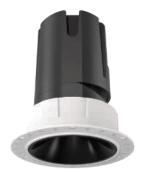

## Item code 86.D086.1411.02

- Installation and wiring of luminaire must be in accordance with all applicable local codes.
- Installation, inspection, and maintenance of luminaires should be performed by a qualified
- electrician.
- DO NOT make or alter any open holes in the luminaire. Do not modify the luminaire.
- DO NOT install damaged product.
- Make sure electrical power is OFF before and during installation and maintenance.
- Make sure the equipment is properly grounded.
- Make sure the supply voltage is same as the rated fixture voltage.