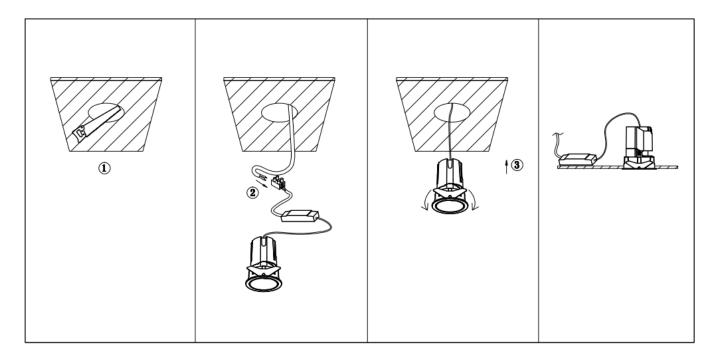

## Item code 86.D086.1413.01

- Installation and wiring of luminaire must be in accordance with all applicable local codes.
- Installation, inspection, and maintenance of luminaires should be performed by a qualified electrician.
- DO NOT make or alter any open holes in the luminaire. Do not modify the luminaire.
- DO NOT install damaged product.
- Make sure electrical power is OFF before and during installation and maintenance.
- Make sure the equipment is properly grounded.
- Make sure the supply voltage is same as the rated fixture voltage.