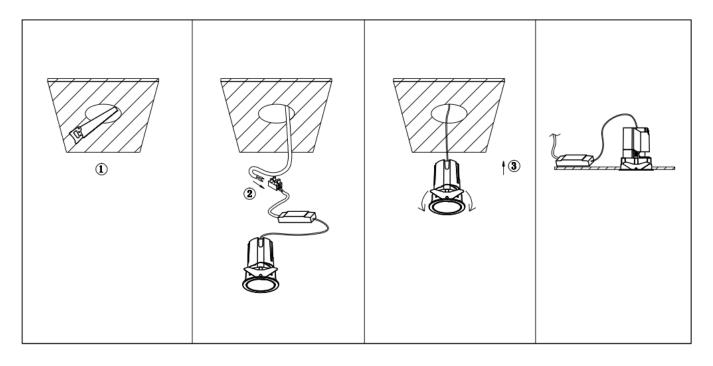

## Item code 86.D086.1413.02

- Installation and wiring of luminaire must be in accordance with all applicable local codes.
- Installation, inspection, and maintenance of luminaires should be performed by a qualified
- electrician.
- DO NOT make or alter any open holes in the luminaire. Do not modify the luminaire.
- DO NOT install damaged product.
- Make sure electrical power is OFF before and during installation and maintenance.
- Make sure the equipment is properly grounded.
- Make sure the supply voltage is same as the rated fixture voltage.

Cut out in the right size: 86.D084.0\*\*\*.\*\* 55mm, 86.D084.1\*\*\*.\*\*75mm ,86.D084.2\*\*\*.\*\*95mm,86.D085.0\*\*\*.\*\*55\*55mm,86.D085.1\*\*\*.\*\*75\*75mm

86.D085.2\*\*\*.\*\*95\*95mm,86.D086.0\*\*\*.\*\*57mm,86.D086.1\*\*\*.\*\* 77mm,86.D086.2\*\*\*.\*\*97mm