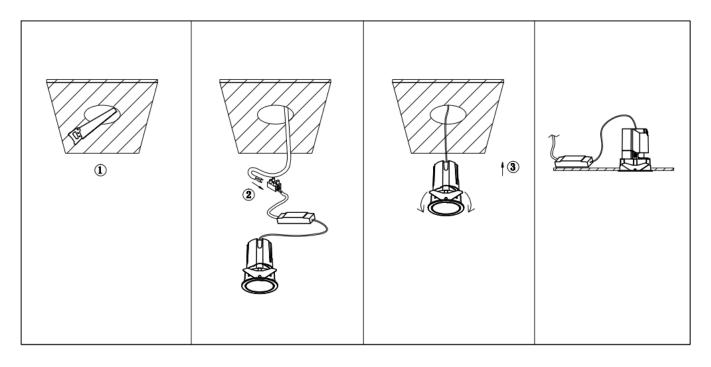

## Item code 86.D086.1421.01

- Installation and wiring of luminaire must be in accordance with all applicable local codes.
- Installation, inspection, and maintenance of luminaires should be performed by a qualified
- electrician.
- DO NOT make or alter any open holes in the luminaire. Do not modify the luminaire.
- DO NOT install damaged product.
- Make sure electrical power is OFF before and during installation and maintenance.
- Make sure the equipment is properly grounded.
- Make sure the supply voltage is same as the rated fixture voltage.

Cut out in the right size: 86.D084.0\*\*\*.\*\* 55mm, 86.D084.1\*\*\*.\*\*75mm ,86.D084.2\*\*\*.\*\*95mm,86.D085.0\*\*\*.\*\*55\*55mm,86.D085.1\*\*\*.\*\*75\*75mm

86.D085.2\*\*\*.\*\*95\*95mm,86.D086.0\*\*\*.\*\*57mm,86.D086.1\*\*\*.\*\* 77mm,86.D086.2\*\*\*.\*\*97mm