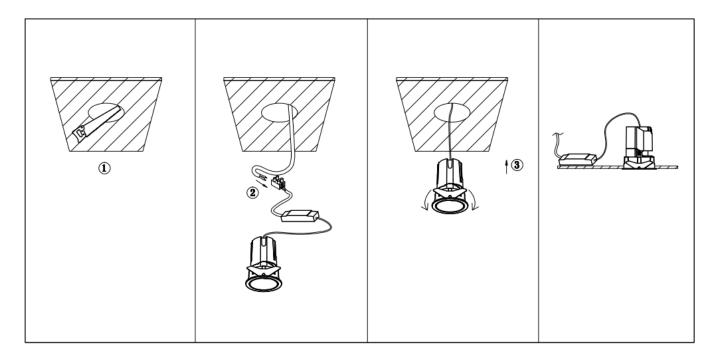

## Item code 86.D086.1423.02

- Installation and wiring of luminaire must be in accordance with all applicable local codes.
- Installation, inspection, and maintenance of luminaires should be performed by a qualified electrician.
- DO NOT make or alter any open holes in the luminaire. Do not modify the luminaire.
- DO NOT install damaged product.
- Make sure electrical power is OFF before and during installation and maintenance.
- Make sure the equipment is properly grounded.
- Make sure the supply voltage is same as the rated fixture voltage.

Cut out in the right size: 86.D084.0\*\*\*.\*\* 55mm, 86.D084.1\*\*\*.\*\*75mm, 86.D084.2\*\*\*.\*\*95mm, 86.D085.1\*\*\*.\*\*55\*55mm, 86.D085.1\*\*\*.\*\*75\*75mm

86.D085.2\*\*\*.\*\*95\*95mm,86.D086.0\*\*\*.\*\*57mm,86.D086.1\*\*\*.\*\* 77mm,86.D086.2\*\*\*.\*\*97mm

 $86. D087.0^{***}.^{**}57^{*5}7mm, 86. D087.1^{***}.^{**}77^{*7}7mm, 86. D087.2^{***}.^{**}97^{*9}7mm, 86. DS84.1^{***}.^{**}75mm, 86. DS84.2^{***}.^{**}95mm, 86. DS85.1^{***}.^{**}75^{*7}57mm, 86. DS85.2^{***}.^{**}95^{*9}5mm, 86. DS86.1^{***}.^{**}77mm, 86. DS86.2^{***}.^{**}97^{*9}7mm, 86. DS87.1^{***}.^{**}77^{*7}7mm, 86. DS87.2^{***}.^{**}97^{*9}7mm, 86. DS87.1^{***}.^{**}128^{*6}7mm, 86. DS84.1^{***}.^{**}179^{*9}1mm, 86. DS84.2^{***}.^{**}223^{*1}12mm$ 86.D285.0\*\*\*.\*\*122\*60mm,86.D285.1\*\*\*.\*\*164\*77mm,86.D285.2\*\*\*.\*\*207\*95mm,86.D286.0\*\*\*.\*\*128\*67mm 86.D286.1\*\*\*.\*\*180\*90mm,86.D286.2\*\*\*.\*\*225\*111mm,86.D287.0\*\*\*.\*\*118\*58mm,86.D287.1\*\*\*.\*\*165\*77mm 86.D287.2\*\*\*.\*\*209\*97mm