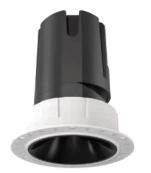

## INDOOR / DOWNLIGHTS / ZENITH / ZENITH IP65R TRIMLESS

## Item code 86.D086.1431.01

- Installation and wiring of luminaire must be in accordance with all applicable local codes.
- Installation, inspection, and maintenance of luminaires should be performed by a qualified
- electrician.
- DO NOT make or alter any open holes in the luminaire. Do not modify the luminaire.
- DO NOT install damaged product.
- Make sure electrical power is OFF before and during installation and maintenance.
- Make sure the equipment is properly grounded.
- Make sure the supply voltage is same as the rated fixture voltage.