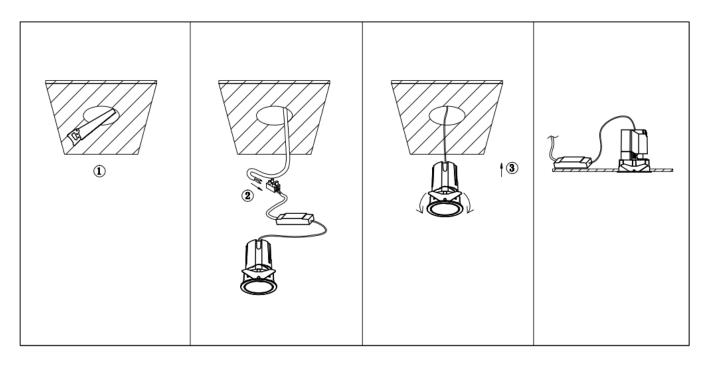

## Item code 86.D086.1431.01

- Installation and wiring of luminaire must be in accordance with all applicable local codes.
- Installation, inspection, and maintenance of luminaires should be performed by a qualified
- electrician.
- DO NOT make or alter any open holes in the luminaire. Do not modify the luminaire.
- DO NOT install damaged product.
- Make sure electrical power is OFF before and during installation and maintenance.
- Make sure the equipment is properly grounded.
- Make sure the supply voltage is same as the rated fixture voltage.

Cut out in the right size: 86.D084.0\*\*\*.\*\* 55mm, 86.D084.1\*\*\*.\*\*75mm ,86.D084.2\*\*\*.\*\*95mm,86.D085.0\*\*\*.\*\*55\*55mm,86.D085.1\*\*\*.\*\*75\*75mm

86.D085.2\*\*\*.\*\*95\*95mm,86.D086.0\*\*\*.\*\*57mm,86.D086.1\*\*\*.\*\* 77mm,86.D086.2\*\*\*.\*\*97mm