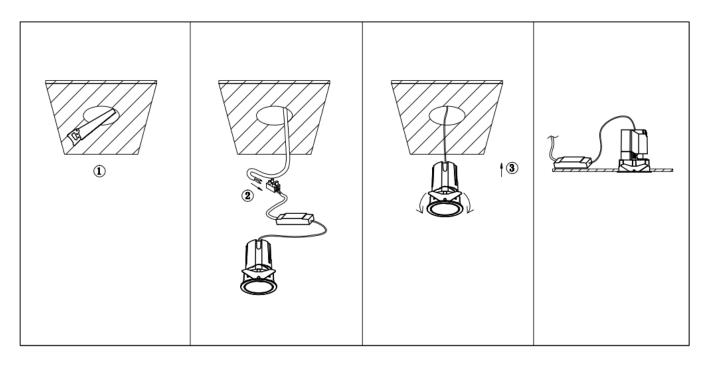

## Item code 86.D086.1431.02

- Installation and wiring of luminaire must be in accordance with all applicable local codes.
- Installation, inspection, and maintenance of luminaires should be performed by a qualified
- electrician.
- DO NOT make or alter any open holes in the luminaire. Do not modify the luminaire.
- DO NOT install damaged product.
- Make sure electrical power is OFF before and during installation and maintenance.
- Make sure the equipment is properly grounded.
- Make sure the supply voltage is same as the rated fixture voltage.