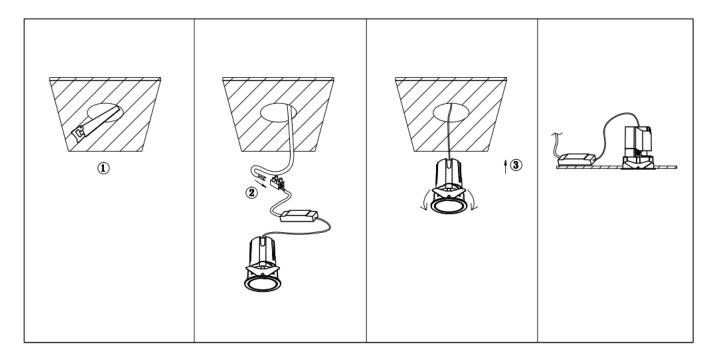

## Item code 86.D086.1433.01

- Installation and wiring of luminaire must be in accordance with all applicable local codes.
- Installation, inspection, and maintenance of luminaires should be performed by a qualified electrician.
- DO NOT make or alter any open holes in the luminaire. Do not modify the luminaire.
- DO NOT install damaged product.
- Make sure electrical power is OFF before and during installation and maintenance.
- Make sure the equipment is properly grounded.
- Make sure the supply voltage is same as the rated fixture voltage.