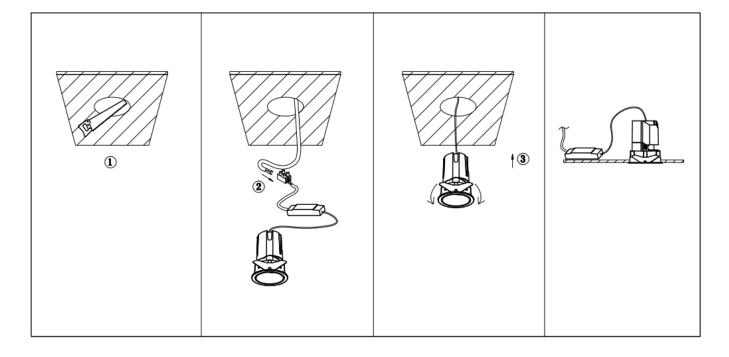

## Item code 86.D086.1433.02

- Installation and wiring of luminaire must be in accordance with all applicable local codes.
- Installation, inspection, and maintenance of luminaires should be performed by a qualified electrician.
- DO NOT make or alter any open holes in the luminaire. Do not modify the luminaire.
- DO NOT install damaged product.
- Make sure electrical power is OFF before and during installation and maintenance.
- Make sure the equipment is properly grounded.
- Make sure the supply voltage is same as the rated fixture voltage.