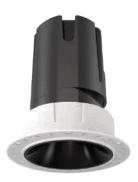

## INDOOR / DOWNLIGHTS / ZENITH / **ZENITH IP65R TRIMLESS**

## Item code 86.D086.1441.01

- Installation and wiring of luminaire must be in accordance with all applicable local codes.
- Installation, inspection, and maintenance of luminaires should be performed by a qualified electrician.
- DO NOT make or alter any open holes in the luminaire. Do not modify the luminaire.
- DO NOT install damaged product.
- Make sure electrical power is OFF before and during installation and maintenance.
- Make sure the equipment is properly grounded.
- Make sure the supply voltage is same as the rated fixture voltage.