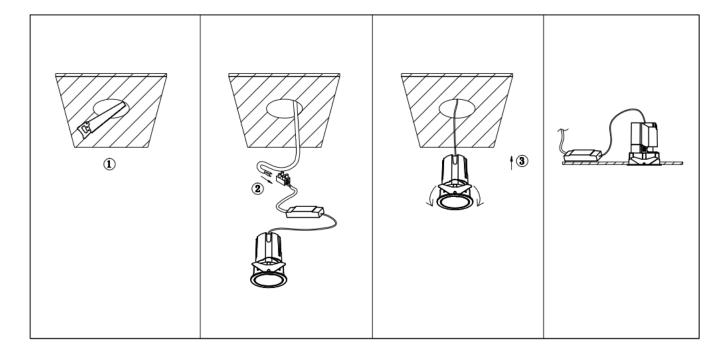

## Item code 86.D086.1441.01

- Installation and wiring of luminaire must be in accordance with all applicable local codes.
- Installation, inspection, and maintenance of luminaires should be performed by a qualified electrician.
- DO NOT make or alter any open holes in the luminaire. Do not modify the luminaire.
- DO NOT install damaged product.
- Make sure electrical power is OFF before and during installation and maintenance.
- Make sure the equipment is properly grounded.
- Make sure the supply voltage is same as the rated fixture voltage.

Cut out in the right size: 86.D084.0\*\*\*.\*\* 55mm, 86.D084.1\*\*\*.\*\*75mm, 86.D084.2\*\*\*.\*\*95mm, 86.D085.1\*\*\*.\*\*55\*55mm, 86.D085.1\*\*\*.\*\*75\*75mm

86.D085.2\*\*\*.\*\*95\*95mm,86.D086.0\*\*\*.\*\*57mm,86.D086.1\*\*\*.\*\* 77mm,86.D086.2\*\*\*.\*\*97mm