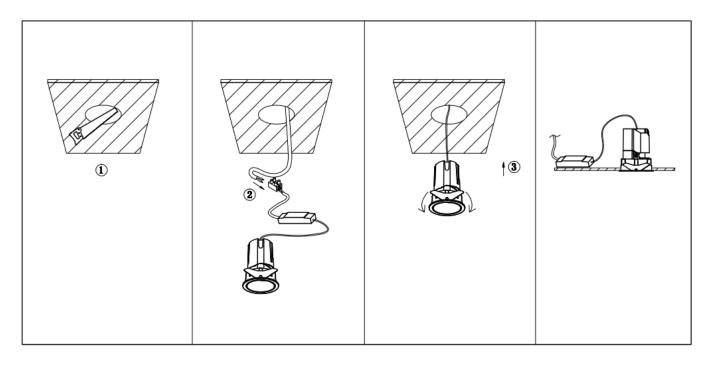

## Item code 86.D086.1441.02

- Installation and wiring of luminaire must be in accordance with all applicable local codes.
- Installation, inspection, and maintenance of luminaires should be performed by a qualified
- electrician.
- DO NOT make or alter any open holes in the luminaire. Do not modify the luminaire.
- DO NOT install damaged product.
- Make sure electrical power is OFF before and during installation and maintenance.
- Make sure the equipment is properly grounded.
- Make sure the supply voltage is same as the rated fixture voltage.

Cut out in the right size: 86.D084.0\*\*\*.\*\* 55mm, 86.D084.1\*\*\*.\*\*75mm ,86.D084.2\*\*\*.\*\*95mm,86.D085.0\*\*\*.\*\*55\*55mm,86.D085.1\*\*\*.\*\*75\*75mm

86.D085.2\*\*\*.\*\*95\*95mm,86.D086.0\*\*\*.\*\*57mm,86.D086.1\*\*\*.\*\* 77mm,86.D086.2\*\*\*.\*\*97mm

86.D087.0\*\*\*.\*\*57\*57mm,86.D087.1\*\*\*.\*\* 77\*77mm,86.D087.2\*\*\*.\*\*97\*97mm,86.DS84.1\*\*\*.\*\*75mm,86.DS84.2\*\*\*.\*\*95mm 86.DS85.1\*\*\*.\*\*75\*75mm,86.DS85.2\*\*\*.\*\*95\*95mm,86.DS86.1\*\*\*.\*\* 77mm,86.DS86.2\*\*\*.\*\* 97mm,86.DS87.1\*\*\*.\*\*77\*77mm 86.DS87.2\*\*\*.\*\*97\*97mm,86.D284.0\*\*\*.\*\*128\*67mm,86.D284.1\*\*\*.\*\*179\*91mm,86.D284.2\*\*\*.\*\*223\*112mm 86.D285.0\*\*\*.\*\*122\*60mm,86.D285.1\*\*\*.\*\*164\*77mm,86.D285.2\*\*\*.\*\*207\*95mm,86.D286.0\*\*\*.\*\*128\*67mm 86.D285.0\*\*\*.\*\*180\*90mm,86.D286.2\*\*\*.\*\*225\*111mm,86.D287.0\*\*\*.\*\*118\*58mm,86.D287.1\*\*\*.\*\*165\*77mm 86.D287.2\*\*\*.\*\*209\*97mm