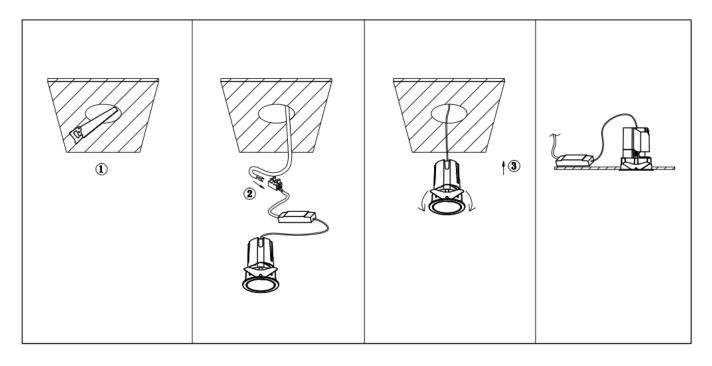

## Item code 86.D086.1443.01

- Installation and wiring of luminaire must be in accordance with all applicable local codes.
- Installation, inspection, and maintenance of luminaires should be performed by a qualified
- electrician.
- DO NOT make or alter any open holes in the luminaire. Do not modify the luminaire.
- DO NOT install damaged product.
- Make sure electrical power is OFF before and during installation and maintenance.
- Make sure the equipment is properly grounded.
- Make sure the supply voltage is same as the rated fixture voltage.

Cut out in the right size: 86.D084.0\*\*\*.\*\* 55mm, 86.D084.1\*\*\*.\*\*75mm ,86.D084.2\*\*\*.\*\*95mm,86.D085.0\*\*\*.\*\*55\*55mm,86.D085.1\*\*\*.\*\*75\*75mm

86.D085.2\*\*\*.\*\*95\*95mm,86.D086.0\*\*\*.\*\*57mm,86.D086.1\*\*\*.\*\* 77mm,86.D086.2\*\*\*.\*\*97mm