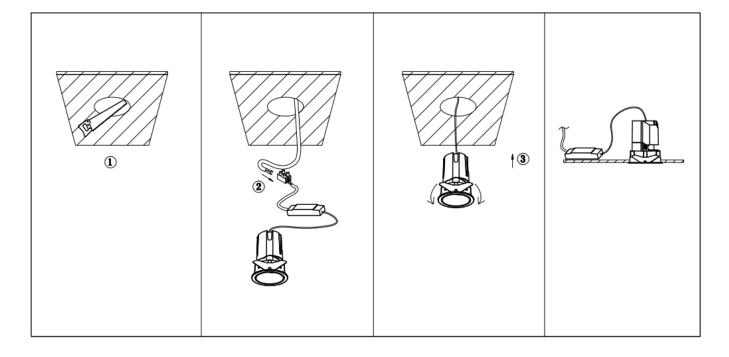

## Item code 86.D086.2311.01

- Installation and wiring of luminaire must be in accordance with all applicable local codes.
- Installation, inspection, and maintenance of luminaires should be performed by a qualified electrician.
- DO NOT make or alter any open holes in the luminaire. Do not modify the luminaire.
- DO NOT install damaged product.
- Make sure electrical power is OFF before and during installation and maintenance.
- Make sure the equipment is properly grounded.
- Make sure the supply voltage is same as the rated fixture voltage.