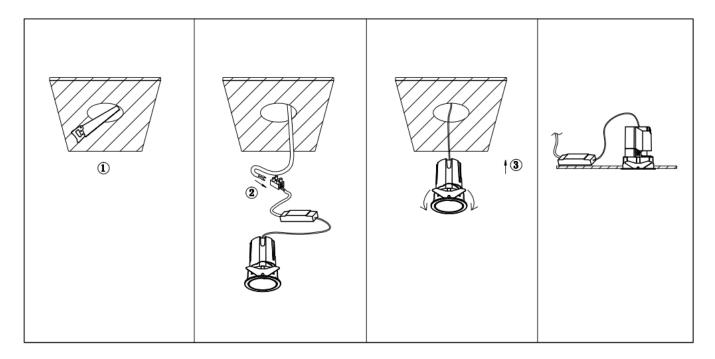

## Item code 86.D086.2311.02

- Installation and wiring of luminaire must be in accordance with all applicable local codes.
- Installation, inspection, and maintenance of luminaires should be performed by a qualified electrician.
- DO NOT make or alter any open holes in the luminaire. Do not modify the luminaire.
- DO NOT install damaged product.
- Make sure electrical power is OFF before and during installation and maintenance.
- Make sure the equipment is properly grounded.
- Make sure the supply voltage is same as the rated fixture voltage.

Cut out in the right size: 86.D084.0\*\*\*.\*\* 55mm, 86.D084.1\*\*\*.\*\*75mm, 86.D084.2\*\*\*.\*\*95mm, 86.D085.1\*\*\*.\*\*55\*55mm, 86.D085.1\*\*\*.\*\*75\*75mm

86.D085.2\*\*\*.\*\*95\*95mm,86.D086.0\*\*\*.\*\*57mm,86.D086.1\*\*\*.\*\* 77mm,86.D086.2\*\*\*.\*\*97mm

 $86. D087.0^{***}.^{**}57^{*5}7mm, 86. D087.1^{***}.^{**}77^{*7}7mm, 86. D087.2^{***}.^{**}97^{*9}7mm, 86. DS84.1^{***}.^{**}75mm, 86. DS84.2^{***}.^{**}95mm, 86. DS85.1^{***}.^{**}75^{*7}57mm, 86. DS85.2^{***}.^{**}95^{*9}5mm, 86. DS86.1^{***}.^{**}77mm, 86. DS86.2^{***}.^{**}97^{*9}7mm, 86. DS87.1^{***}.^{**}77^{*7}7mm, 86. DS87.2^{***}.^{**}97^{*9}7mm, 86. DS87.1^{***}.^{**}128^{*6}7mm, 86. DS84.1^{***}.^{**}179^{*9}1mm, 86. DS84.2^{***}.^{**}223^{*1}12mm$ 86.D285.0\*\*\*.\*\*122\*60mm,86.D285.1\*\*\*.\*\*164\*77mm,86.D285.2\*\*\*.\*\*207\*95mm,86.D286.0\*\*\*.\*\*128\*67mm 86.D286.1\*\*\*.\*\*180\*90mm,86.D286.2\*\*\*.\*\*225\*111mm,86.D287.0\*\*\*.\*\*118\*58mm,86.D287.1\*\*\*.\*\*165\*77mm 86.D287.2\*\*\*.\*\*209\*97mm