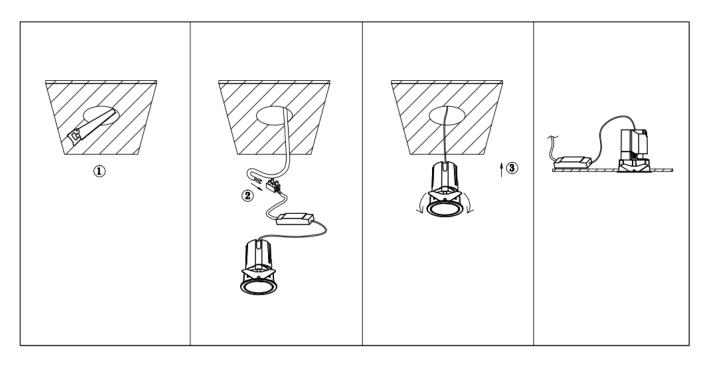

## Item code 86.D086.2313.01

- Installation and wiring of luminaire must be in accordance with all applicable local codes.
- Installation, inspection, and maintenance of luminaires should be performed by a qualified
- electrician.
- DO NOT make or alter any open holes in the luminaire. Do not modify the luminaire.
- DO NOT install damaged product.
- Make sure electrical power is OFF before and during installation and maintenance.
- Make sure the equipment is properly grounded.
- Make sure the supply voltage is same as the rated fixture voltage.

Cut out in the right size: 86.D084.0\*\*\*.\*\* 55mm, 86.D084.1\*\*\*.\*\*75mm ,86.D084.2\*\*\*.\*\*95mm,86.D085.0\*\*\*.\*\*55\*55mm,86.D085.1\*\*\*.\*\*75\*75mm

86.D085.2\*\*\*.\*\*95\*95mm,86.D086.0\*\*\*.\*\*57mm,86.D086.1\*\*\*.\*\* 77mm,86.D086.2\*\*\*.\*\*97mm