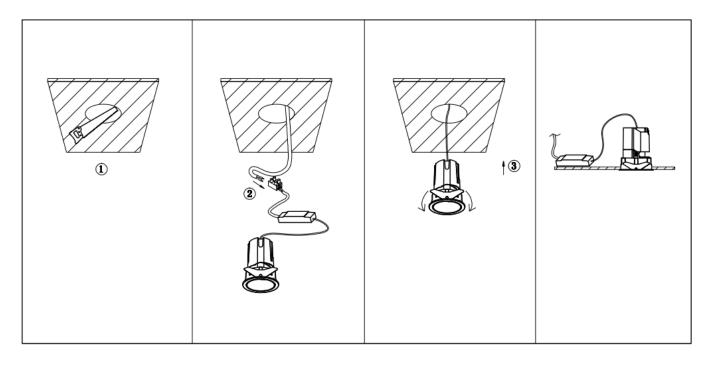

## Item code 86.D086.2313.02

- Installation and wiring of luminaire must be in accordance with all applicable local codes.
- Installation, inspection, and maintenance of luminaires should be performed by a qualified
- electrician.
- DO NOT make or alter any open holes in the luminaire. Do not modify the luminaire.
- DO NOT install damaged product.
- Make sure electrical power is OFF before and during installation and maintenance.
- Make sure the equipment is properly grounded.
- Make sure the supply voltage is same as the rated fixture voltage.