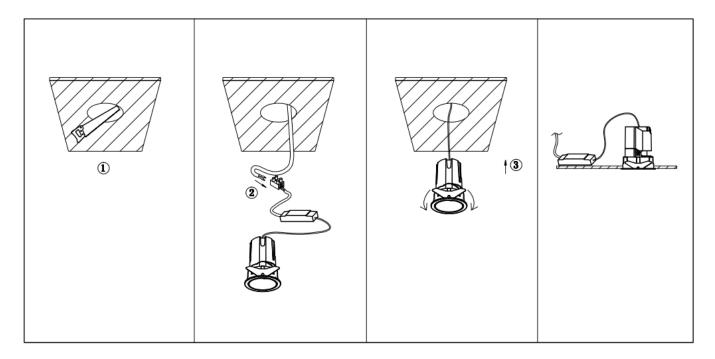

## Item code 86.D086.2321.01

- Installation and wiring of luminaire must be in accordance with all applicable local codes.
- Installation, inspection, and maintenance of luminaires should be performed by a qualified electrician.
- DO NOT make or alter any open holes in the luminaire. Do not modify the luminaire.
- DO NOT install damaged product.
- Make sure electrical power is OFF before and during installation and maintenance.
- Make sure the equipment is properly grounded.
- Make sure the supply voltage is same as the rated fixture voltage.