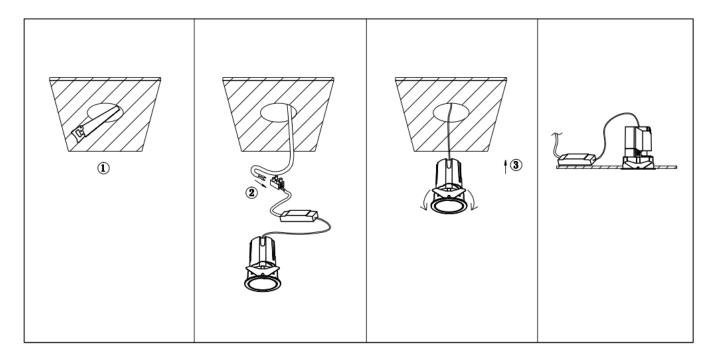

## Item code 86.D086.2321.02

- Installation and wiring of luminaire must be in accordance with all applicable local codes.
- Installation, inspection, and maintenance of luminaires should be performed by a qualified electrician.
- DO NOT make or alter any open holes in the luminaire. Do not modify the luminaire.
- DO NOT install damaged product.
- Make sure electrical power is OFF before and during installation and maintenance.
- Make sure the equipment is properly grounded.
- Make sure the supply voltage is same as the rated fixture voltage.