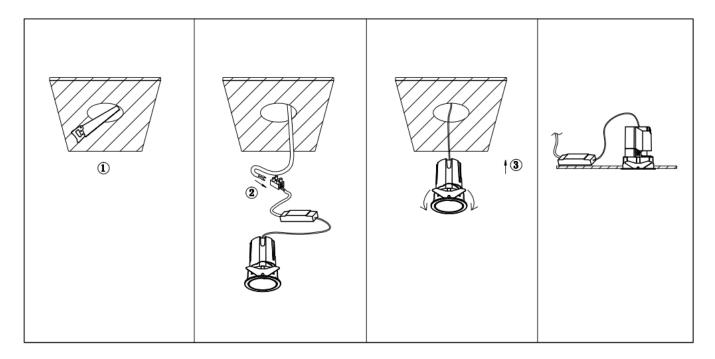

## Item code 86.D086.2323.01

- Installation and wiring of luminaire must be in accordance with all applicable local codes.
- Installation, inspection, and maintenance of luminaires should be performed by a qualified electrician.
- DO NOT make or alter any open holes in the luminaire. Do not modify the luminaire.
- DO NOT install damaged product.
- Make sure electrical power is OFF before and during installation and maintenance.
- Make sure the equipment is properly grounded.
- Make sure the supply voltage is same as the rated fixture voltage.