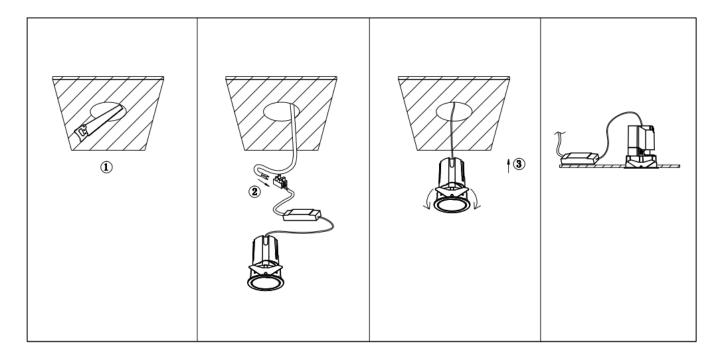

## Item code 86.D086.2323.02

- Installation and wiring of luminaire must be in accordance with all applicable local codes.
- Installation, inspection, and maintenance of luminaires should be performed by a qualified electrician.
- DO NOT make or alter any open holes in the luminaire. Do not modify the luminaire.
- DO NOT install damaged product.
- Make sure electrical power is OFF before and during installation and maintenance.
- Make sure the equipment is properly grounded.
- Make sure the supply voltage is same as the rated fixture voltage.