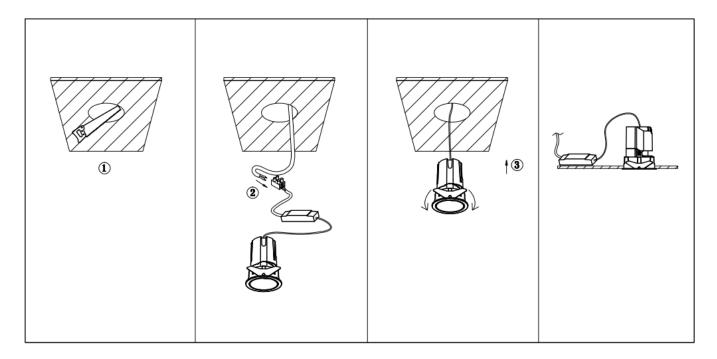

## Item code 86.D086.2331.02

- Installation and wiring of luminaire must be in accordance with all applicable local codes.
- Installation, inspection, and maintenance of luminaires should be performed by a qualified electrician.
- DO NOT make or alter any open holes in the luminaire. Do not modify the luminaire.
- DO NOT install damaged product.
- Make sure electrical power is OFF before and during installation and maintenance.
- Make sure the equipment is properly grounded.
- Make sure the supply voltage is same as the rated fixture voltage.