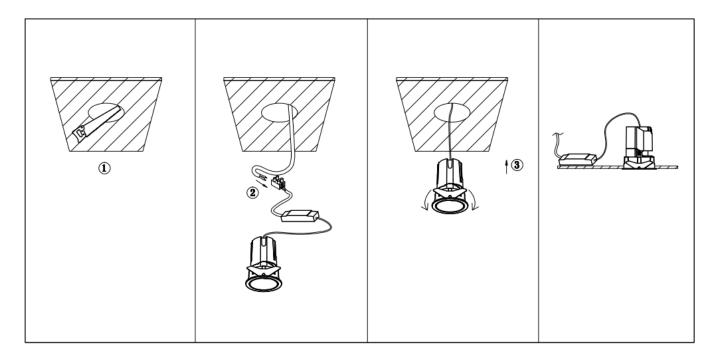

## Item code 86.D086.2333.01

- Installation and wiring of luminaire must be in accordance with all applicable local codes.
- Installation, inspection, and maintenance of luminaires should be performed by a qualified electrician.
- DO NOT make or alter any open holes in the luminaire. Do not modify the luminaire.
- DO NOT install damaged product.
- Make sure electrical power is OFF before and during installation and maintenance.
- Make sure the equipment is properly grounded.
- Make sure the supply voltage is same as the rated fixture voltage.