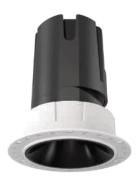

## INDOOR / DOWNLIGHTS / ZENITH / **ZENITH IP65R TRIMLESS**

## Item code 86.D086.2333.01

- Installation and wiring of luminaire must be in accordance with all applicable local codes.
- Installation, inspection, and maintenance of luminaires should be performed by a qualified electrician.
- DO NOT make or alter any open holes in the luminaire. Do not modify the luminaire.
- DO NOT install damaged product.
- Make sure electrical power is OFF before and during installation and maintenance.
- Make sure the equipment is properly grounded.
- Make sure the supply voltage is same as the rated fixture voltage.