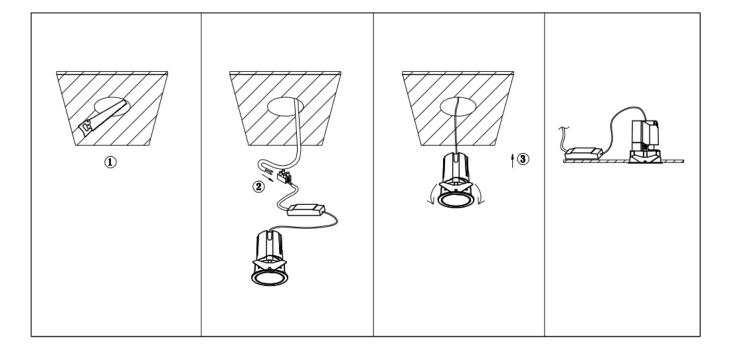

## Item code 86.D086.2333.02

- Installation and wiring of luminaire must be in accordance with all applicable local codes.
- Installation, inspection, and maintenance of luminaires should be performed by a qualified electrician.
- DO NOT make or alter any open holes in the luminaire. Do not modify the luminaire.
- DO NOT install damaged product.
- Make sure electrical power is OFF before and during installation and maintenance.
- Make sure the equipment is properly grounded.
- Make sure the supply voltage is same as the rated fixture voltage.

Cut out in the right size: 86.D084.0\*\*\*.\*\* 55mm, 86.D084.1\*\*\*.\*\*75mm, 86.D084.2\*\*\*.\*\*95mm, 86.D085.1\*\*\*.\*\*55\*55mm, 86.D085.1\*\*\*.\*\*75\*75mm

86.D085.2\*\*\*.\*\*95\*95mm,86.D086.0\*\*\*.\*\*57mm,86.D086.1\*\*\*.\*\* 77mm,86.D086.2\*\*\*.\*\*97mm