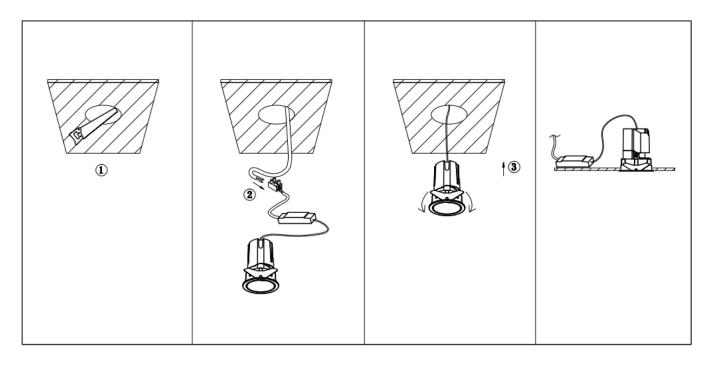

## Item code 86.D086.2341.01

- Installation and wiring of luminaire must be in accordance with all applicable local codes.
- Installation, inspection, and maintenance of luminaires should be performed by a qualified
- electrician.
- DO NOT make or alter any open holes in the luminaire. Do not modify the luminaire.
- DO NOT install damaged product.
- Make sure electrical power is OFF before and during installation and maintenance.
- Make sure the equipment is properly grounded.
- Make sure the supply voltage is same as the rated fixture voltage.

Cut out in the right size: 86.D084.0\*\*\*.\*\* 55mm, 86.D084.1\*\*\*.\*\*75mm ,86.D084.2\*\*\*.\*\*95mm,86.D085.0\*\*\*.\*\*55\*55mm,86.D085.1\*\*\*.\*\*75\*75mm

86.D085.2\*\*\*.\*\*95\*95mm,86.D086.0\*\*\*.\*\*57mm,86.D086.1\*\*\*.\*\* 77mm,86.D086.2\*\*\*.\*\*97mm