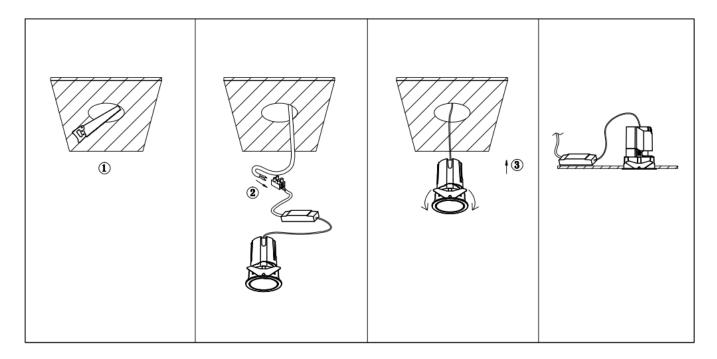

## Item code 86.D086.2341.02

- Installation and wiring of luminaire must be in accordance with all applicable local codes.
- Installation, inspection, and maintenance of luminaires should be performed by a qualified electrician.
- DO NOT make or alter any open holes in the luminaire. Do not modify the luminaire.
- DO NOT install damaged product.
- Make sure electrical power is OFF before and during installation and maintenance.
- Make sure the equipment is properly grounded.
- Make sure the supply voltage is same as the rated fixture voltage.