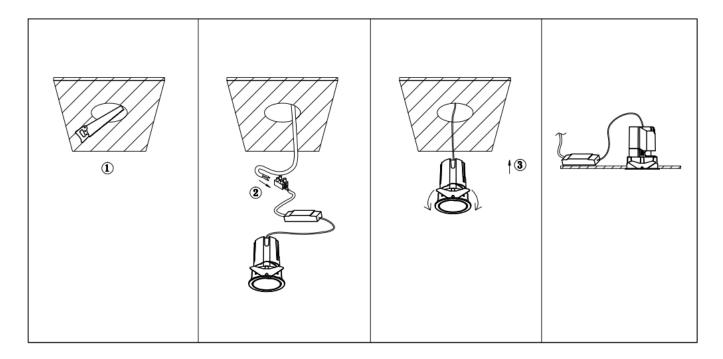

## Item code 86.D086.2343.01

- Installation and wiring of luminaire must be in accordance with all applicable local codes.
- Installation, inspection, and maintenance of luminaires should be performed by a qualified electrician.
- DO NOT make or alter any open holes in the luminaire. Do not modify the luminaire.
- DO NOT install damaged product.
- Make sure electrical power is OFF before and during installation and maintenance.
- Make sure the equipment is properly grounded.
- Make sure the supply voltage is same as the rated fixture voltage.

Cut out in the right size: 86.D084.0\*\*\*.\*\* 55mm, 86.D084.1\*\*\*.\*\*75mm, 86.D084.2\*\*\*.\*\*95mm, 86.D085.1\*\*\*.\*\*55\*55mm, 86.D085.1\*\*\*.\*\*75\*75mm

86.D085.2\*\*\*.\*\*95\*95mm,86.D086.0\*\*\*.\*\*57mm,86.D086.1\*\*\*.\*\* 77mm,86.D086.2\*\*\*.\*\*97mm