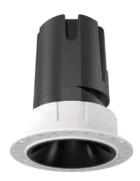

## INDOOR / DOWNLIGHTS / ZENITH / **ZENITH IP65R TRIMLESS**

## Item code 86.D086.2343.02

- Installation and wiring of luminaire must be in accordance with all applicable local codes.
- Installation, inspection, and maintenance of luminaires should be performed by a qualified electrician.
- DO NOT make or alter any open holes in the luminaire. Do not modify the luminaire.
- DO NOT install damaged product.
- Make sure electrical power is OFF before and during installation and maintenance.
- Make sure the equipment is properly grounded.
- Make sure the supply voltage is same as the rated fixture voltage.