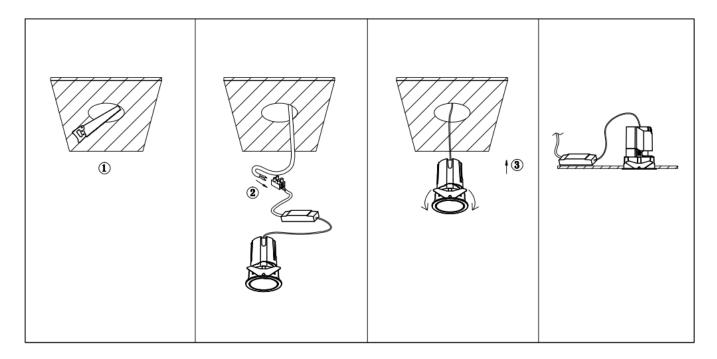

## Item code 86.D086.2343.02

- Installation and wiring of luminaire must be in accordance with all applicable local codes.
- Installation, inspection, and maintenance of luminaires should be performed by a qualified electrician.
- DO NOT make or alter any open holes in the luminaire. Do not modify the luminaire.
- DO NOT install damaged product.
- Make sure electrical power is OFF before and during installation and maintenance.
- Make sure the equipment is properly grounded.
- Make sure the supply voltage is same as the rated fixture voltage.

Cut out in the right size: 86.D084.0\*\*\*.\*\* 55mm, 86.D084.1\*\*\*.\*\*75mm, 86.D084.2\*\*\*.\*\*95mm, 86.D085.1\*\*\*.\*\*55\*55mm, 86.D085.1\*\*\*.\*\*75\*75mm

86.D085.2\*\*\*.\*\*95\*95mm,86.D086.0\*\*\*.\*\*57mm,86.D086.1\*\*\*.\*\* 77mm,86.D086.2\*\*\*.\*\*97mm