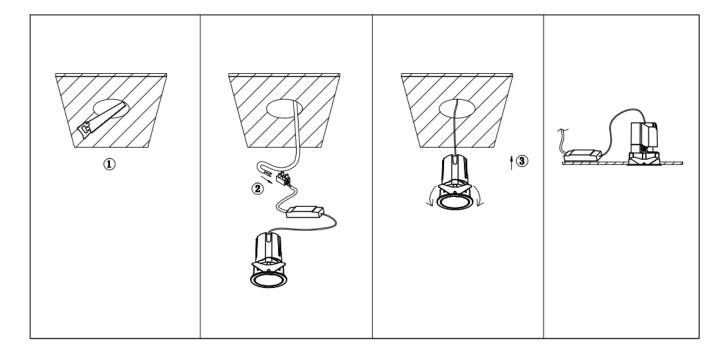

## Item code 86.D086.2411.01

- Installation and wiring of luminaire must be in accordance with all applicable local codes.
- Installation, inspection, and maintenance of luminaires should be performed by a qualified electrician.
- DO NOT make or alter any open holes in the luminaire. Do not modify the luminaire.
- DO NOT install damaged product.
- Make sure electrical power is OFF before and during installation and maintenance.
- Make sure the equipment is properly grounded.
- Make sure the supply voltage is same as the rated fixture voltage.