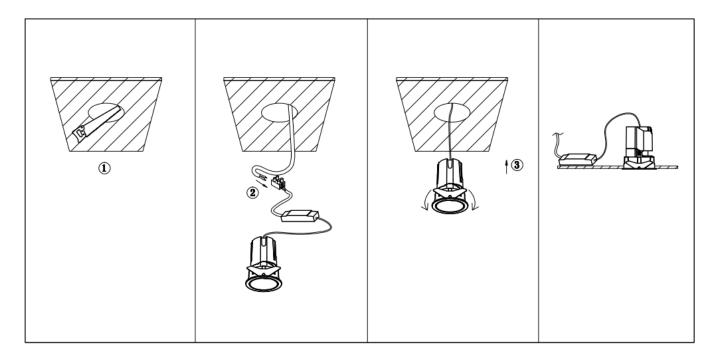

## Item code 86.D086.2411.02

- Installation and wiring of luminaire must be in accordance with all applicable local codes.
- Installation, inspection, and maintenance of luminaires should be performed by a qualified electrician.
- DO NOT make or alter any open holes in the luminaire. Do not modify the luminaire.
- DO NOT install damaged product.
- Make sure electrical power is OFF before and during installation and maintenance.
- Make sure the equipment is properly grounded.
- Make sure the supply voltage is same as the rated fixture voltage.