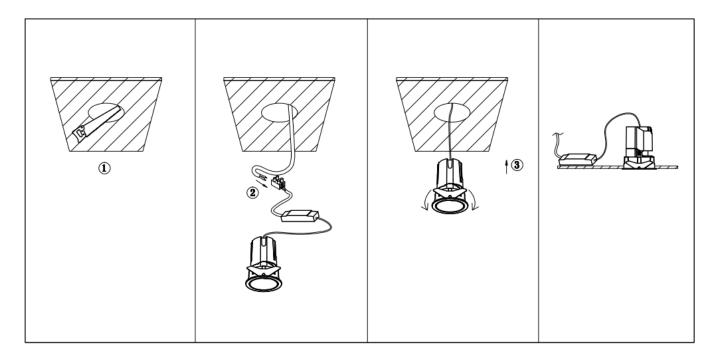

## Item code 86.D086.2413.02

- Installation and wiring of luminaire must be in accordance with all applicable local codes.
- Installation, inspection, and maintenance of luminaires should be performed by a qualified electrician.
- DO NOT make or alter any open holes in the luminaire. Do not modify the luminaire.
- DO NOT install damaged product.
- Make sure electrical power is OFF before and during installation and maintenance.
- Make sure the equipment is properly grounded.
- Make sure the supply voltage is same as the rated fixture voltage.

Cut out in the right size: 86.D084.0\*\*\*.\*\* 55mm, 86.D084.1\*\*\*.\*\*75mm, 86.D084.2\*\*\*.\*\*95mm, 86.D085.1\*\*\*.\*\*55\*55mm, 86.D085.1\*\*\*.\*\*75\*75mm

86.D085.2\*\*\*.\*\*95\*95mm,86.D086.0\*\*\*.\*\*57mm,86.D086.1\*\*\*.\*\* 77mm,86.D086.2\*\*\*.\*\*97mm