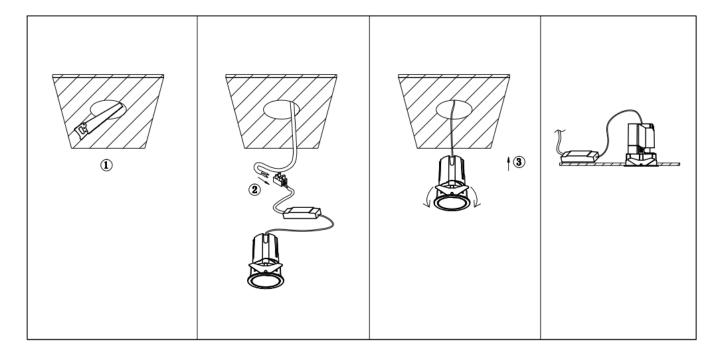

## Item code 86.D086.2421.01

- Installation and wiring of luminaire must be in accordance with all applicable local codes.
- Installation, inspection, and maintenance of luminaires should be performed by a qualified electrician.
- DO NOT make or alter any open holes in the luminaire. Do not modify the luminaire.
- DO NOT install damaged product.
- Make sure electrical power is OFF before and during installation and maintenance.
- Make sure the equipment is properly grounded.
- Make sure the supply voltage is same as the rated fixture voltage.

Cut out in the right size: 86.D084.0\*\*\*.\*\* 55mm, 86.D084.1\*\*\*.\*\*75mm, 86.D084.2\*\*\*.\*\*95mm, 86.D085.1\*\*\*.\*\*55\*55mm, 86.D085.1\*\*\*.\*\*75\*75mm

86.D085.2\*\*\*.\*\*95\*95mm,86.D086.0\*\*\*.\*\*57mm,86.D086.1\*\*\*.\*\* 77mm,86.D086.2\*\*\*.\*\*97mm