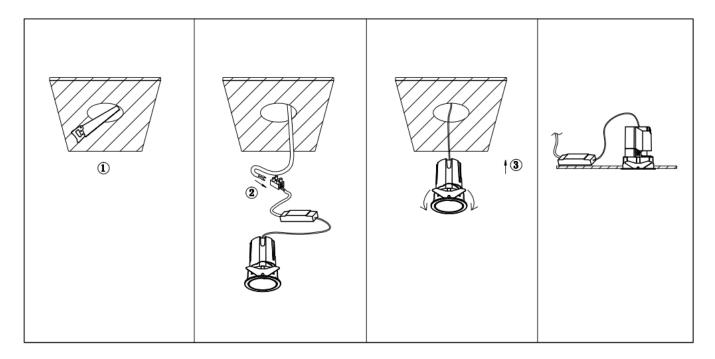

## Item code 86.D086.2421.02

- Installation and wiring of luminaire must be in accordance with all applicable local codes.
- Installation, inspection, and maintenance of luminaires should be performed by a qualified electrician.
- DO NOT make or alter any open holes in the luminaire. Do not modify the luminaire.
- DO NOT install damaged product.
- Make sure electrical power is OFF before and during installation and maintenance.
- Make sure the equipment is properly grounded.
- Make sure the supply voltage is same as the rated fixture voltage.