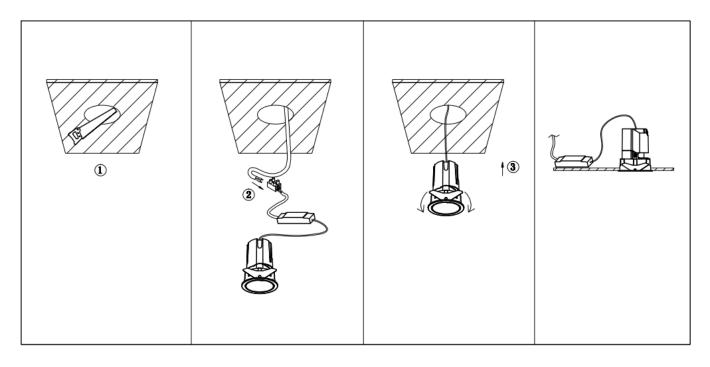

## Item code 86.D086.2423.01

- Installation and wiring of luminaire must be in accordance with all applicable local codes.
- Installation, inspection, and maintenance of luminaires should be performed by a qualified
- electrician.
- DO NOT make or alter any open holes in the luminaire. Do not modify the luminaire.
- DO NOT install damaged product.
- Make sure electrical power is OFF before and during installation and maintenance.
- Make sure the equipment is properly grounded.
- Make sure the supply voltage is same as the rated fixture voltage.

 $Cut \ out \ in \ the \ right \ size: \ 86.D084.0^{***}.^{**} \ 55mm, \ 86.D084.1^{***}.^{**} \ 75mm, \ 86.D084.2^{***}.^{**} \ 95mm, \ 86.D085.0^{***}.^{**} \ 55mm, \ 86.D085.1^{***}.^{**} \ 75^{*} \ 75mm, \ 86.D085.0^{***}.^{**} \ 95mm, \ 86.D085.0^{**}.^{**} \ 95mm, \ 86.D085.0^{**} \ 95mm,$ 

86.D085.2\*\*\*.\*\*95\*95mm,86.D086.0\*\*\*.\*\*57mm,86.D086.1\*\*\*.\*\* 77mm,86.D086.2\*\*\*.\*\*97mm

86.D087.0\*\*\*.\*\*57\*57mm,86.D087.1\*\*\*.\*\* 77\*77mm,86.D087.2\*\*\*.\*\*97\*97mm,86.DS84.1\*\*\*.\*\*75mm,86.DS84.2\*\*\*.\*\*95mm 86.DS85.1\*\*\*.\*\*75\*75mm,86.DS85.2\*\*\*.\*\*95\*95mm,86.DS86.1\*\*\*.\*\* 77mm,86.DS86.2\*\*\*.\*\* 97mm,86.DS87.1\*\*\*.\*\*77\*77mm 86.DS87.2\*\*\*.\*\*97\*97mm,86.D284.0\*\*\*.\*\*128\*67mm,86.D284.1\*\*\*.\*\*179\*91mm,86.D284.2\*\*\*.\*\*223\*112mm 86.D285.0\*\*\*.\*\*122\*60mm,86.D285.1\*\*\*.\*\*164\*77mm,86.D285.2\*\*\*.\*\*207\*95mm,86.D286.0\*\*\*.\*\*128\*67mm 86.D286.1\*\*\*.\*\*180\*90mm,86.D286.2\*\*\*.\*\*225\*111mm,86.D287.0\*\*\*.\*\*118\*58mm,86.D287.1\*\*\*.\*\*165\*77mm 86.D287.2\*\*\*.\*\*209\*97mm