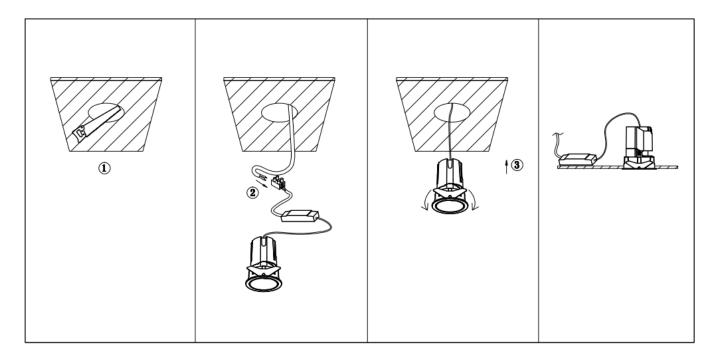

## Item code 86.D086.2423.02

- Installation and wiring of luminaire must be in accordance with all applicable local codes.
- Installation, inspection, and maintenance of luminaires should be performed by a qualified electrician.
- DO NOT make or alter any open holes in the luminaire. Do not modify the luminaire.
- DO NOT install damaged product.
- Make sure electrical power is OFF before and during installation and maintenance.
- Make sure the equipment is properly grounded.
- Make sure the supply voltage is same as the rated fixture voltage.