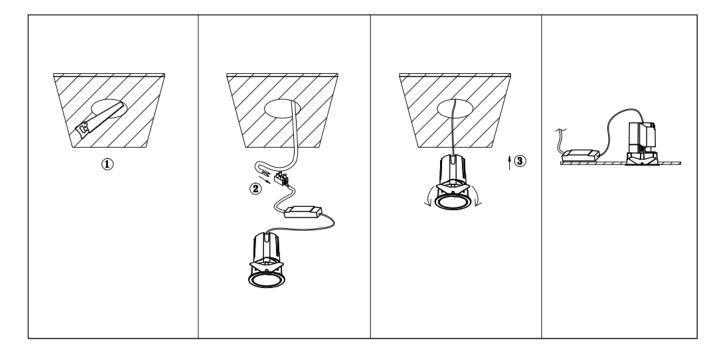

## Item code 86.D086.2431.01

- Installation and wiring of luminaire must be in accordance with all applicable local codes.
- Installation, inspection, and maintenance of luminaires should be performed by a qualified electrician.
- DO NOT make or alter any open holes in the luminaire. Do not modify the luminaire.
- DO NOT install damaged product.
- Make sure electrical power is OFF before and during installation and maintenance.
- Make sure the equipment is properly grounded.
- Make sure the supply voltage is same as the rated fixture voltage.