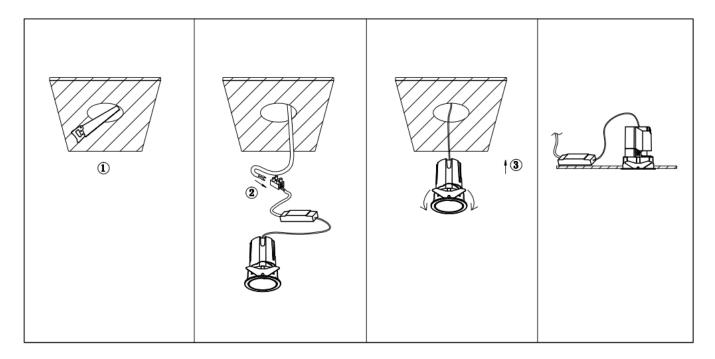

## Item code 86.D086.2431.02

- Installation and wiring of luminaire must be in accordance with all applicable local codes. • Installation, inspection, and maintenance of luminaires should be performed by a qualified electrician.
- DO NOT make or alter any open holes in the luminaire. Do not modify the luminaire.
- DO NOT install damaged product.
- Make sure electrical power is OFF before and during installation and maintenance.
- Make sure the equipment is properly grounded.
- Make sure the supply voltage is same as the rated fixture voltage.

Cut out in the right size: 86.D084.0\*\*\*.\*\* 55mm, 86.D084.1\*\*\*.\*\*75mm, 86.D084.2\*\*\*.\*\*95mm, 86.D085.1\*\*\*.\*\*55\*55mm, 86.D085.1\*\*\*.\*\*75\*75mm

86.D085.2\*\*\*.\*\*95\*95mm,86.D086.0\*\*\*.\*\*57mm,86.D086.1\*\*\*.\*\* 77mm,86.D086.2\*\*\*.\*\*97mm