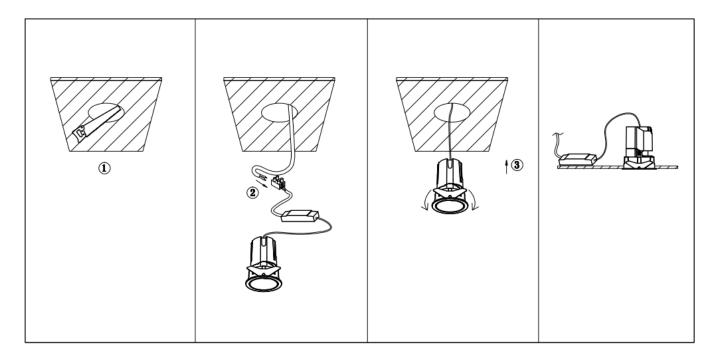

## Item code 86.D086.2433.01

- Installation and wiring of luminaire must be in accordance with all applicable local codes.
- Installation, inspection, and maintenance of luminaires should be performed by a qualified electrician.
- DO NOT make or alter any open holes in the luminaire. Do not modify the luminaire.
- DO NOT install damaged product.
- Make sure electrical power is OFF before and during installation and maintenance.
- Make sure the equipment is properly grounded.
- Make sure the supply voltage is same as the rated fixture voltage.