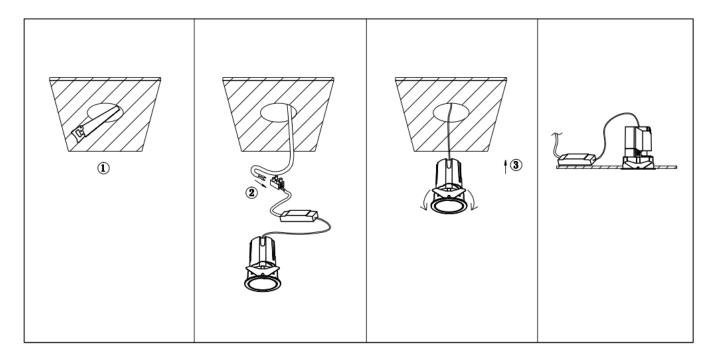

## Item code 86.D086.2433.02

- Installation and wiring of luminaire must be in accordance with all applicable local codes. • Installation, inspection, and maintenance of luminaires should be performed by a qualified electrician.
- DO NOT make or alter any open holes in the luminaire. Do not modify the luminaire.
- DO NOT install damaged product.
- Make sure electrical power is OFF before and during installation and maintenance.
- Make sure the equipment is properly grounded.
- Make sure the supply voltage is same as the rated fixture voltage.