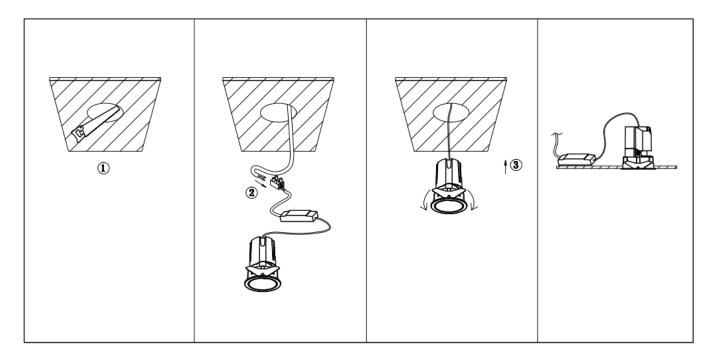

## Item code 86.D086.2441.02

- Installation and wiring of luminaire must be in accordance with all applicable local codes.
- Installation, inspection, and maintenance of luminaires should be performed by a qualified electrician.
- DO NOT make or alter any open holes in the luminaire. Do not modify the luminaire.
- DO NOT install damaged product.
- Make sure electrical power is OFF before and during installation and maintenance.
- Make sure the equipment is properly grounded.
- Make sure the supply voltage is same as the rated fixture voltage.