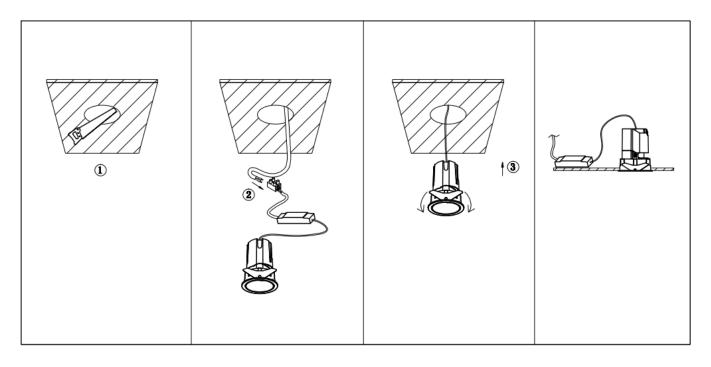

## Item code 86.D086.2443.01

- Installation and wiring of luminaire must be in accordance with all applicable local codes.
- Installation, inspection, and maintenance of luminaires should be performed by a qualified
- electrician.
- DO NOT make or alter any open holes in the luminaire. Do not modify the luminaire.
- DO NOT install damaged product.
- Make sure electrical power is OFF before and during installation and maintenance.
- Make sure the equipment is properly grounded.
- Make sure the supply voltage is same as the rated fixture voltage.

Cut out in the right size: 86.D084.0\*\*\*.\*\* 55mm, 86.D084.1\*\*\*.\*\*75mm ,86.D084.2\*\*\*.\*\*95mm,86.D085.0\*\*\*.\*\*55\*55mm,86.D085.1\*\*\*.\*\*75\*75mm

86.D085.2\*\*\*.\*\*95\*95mm,86.D086.0\*\*\*.\*\*57mm,86.D086.1\*\*\*.\*\* 77mm,86.D086.2\*\*\*.\*\*97mm