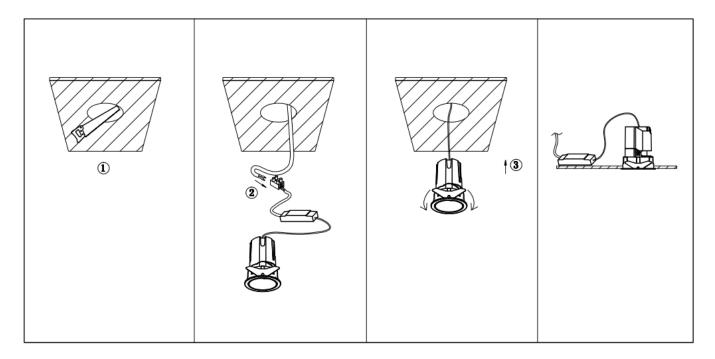

## Item code 86.D086.2443.02

- Installation and wiring of luminaire must be in accordance with all applicable local codes.
- Installation, inspection, and maintenance of luminaires should be performed by a qualified electrician.
- DO NOT make or alter any open holes in the luminaire. Do not modify the luminaire.
- DO NOT install damaged product.
- Make sure electrical power is OFF before and during installation and maintenance.
- Make sure the equipment is properly grounded.
- Make sure the supply voltage is same as the rated fixture voltage.

Cut out in the right size: 86.D084.0\*\*\*.\*\* 55mm, 86.D084.1\*\*\*.\*\*75mm, 86.D084.2\*\*\*.\*\*95mm, 86.D085.1\*\*\*.\*\*55\*55mm, 86.D085.1\*\*\*.\*\*75\*75mm

86.D085.2\*\*\*.\*\*95\*95mm,86.D086.0\*\*\*.\*\*57mm,86.D086.1\*\*\*.\*\* 77mm,86.D086.2\*\*\*.\*\*97mm