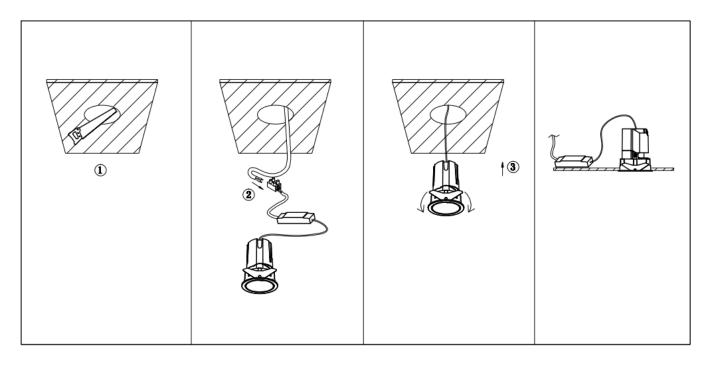

## Item code 86.D087.0311.01

- Installation and wiring of luminaire must be in accordance with all applicable local codes.
- Installation, inspection, and maintenance of luminaires should be performed by a qualified
- electrician.
- DO NOT make or alter any open holes in the luminaire. Do not modify the luminaire.
- DO NOT install damaged product.
- Make sure electrical power is OFF before and during installation and maintenance.
- Make sure the equipment is properly grounded.
- Make sure the supply voltage is same as the rated fixture voltage.

Cut out in the right size: 86.D084.0\*\*\*.\*\* 55mm, 86.D084.1\*\*\*.\*\*75mm ,86.D084.2\*\*\*.\*\*95mm,86.D085.0\*\*\*.\*\*55\*55mm,86.D085.1\*\*\*.\*\*75\*75mm

86.D085.2\*\*\*.\*\*95\*95mm,86.D086.0\*\*\*.\*\*57mm,86.D086.1\*\*\*.\*\* 77mm,86.D086.2\*\*\*.\*\*97mm

86.D087.0\*\*\*.\*\*57\*57mm,86.D087.1\*\*\*.\*\* 77\*77mm,86.D087.2\*\*\*.\*\*97\*97mm,86.DS84.1\*\*\*.\*\*75mm,86.DS84.2\*\*\*.\*\*95mm 86.DS85.1\*\*\*.\*\*75\*75mm,86.DS85.2\*\*\*.\*\*95\*95mm,86.DS86.1\*\*\*.\*\* 77mm,86.DS86.2\*\*\*.\*\* 97mm,86.DS87.1\*\*\*.\*\*77\*77mm 86.DS87.2\*\*\*.\*\*97\*97mm,86.D284.0\*\*\*.\*\*128\*67mm,86.D284.1\*\*\*.\*\*179\*91mm,86.D284.2\*\*\*.\*\*223\*112mm 86.D285.0\*\*\*.\*\*122\*60mm,86.D285.1\*\*\*.\*\*164\*77mm,86.D285.2\*\*\*.\*\*207\*95mm,86.D286.0\*\*\*.\*\*128\*67mm 86.D285.0\*\*\*.\*\*180\*90mm,86.D286.2\*\*\*.\*\*225\*111mm,86.D287.0\*\*\*.\*\*118\*58mm,86.D287.1\*\*\*.\*\*165\*77mm 86.D287.2\*\*\*.\*\*209\*97mm